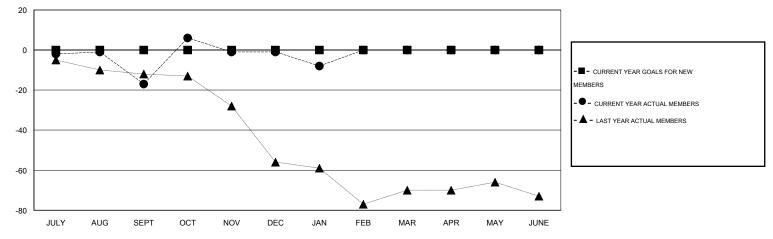

## GMT: JERRY SMITH

GMT CA 1

|                            |                       | Clubs     |                  |                  |                            |                       | Members                             |                    |                  |  |
|----------------------------|-----------------------|-----------|------------------|------------------|----------------------------|-----------------------|-------------------------------------|--------------------|------------------|--|
|                            | RESULTS FOR 2014-2015 |           |                  |                  |                            | RESULTS FOR 2014-2015 |                                     |                    |                  |  |
| QUARTER                    | NEW CLUB<br>GOAL      | NEW CLUBS | DROPPED<br>CLUBS | NET<br>GAIN/LOSS | QUARTER                    | NEW MEMBER<br>GOAL    | CHARTER AND<br>NEW MEMBERS<br>ADDED | DROPPED<br>MEMBERS | NET<br>GAIN/LOSS |  |
| JULY/AUG/SEPT              | 0                     | 0         | 0                | 0                | JULY/AUG/SEPT              | 0                     | 14                                  | 31                 | -17              |  |
| OCT/NOV/DEC<br>JAN/FEB/MAR | 0                     | 0<br>0    | 0<br>0           | 0<br>0           | OCT/NOV/DEC<br>JAN/FEB/MAR | 0<br>0                | 43<br>2                             | 27<br>9            | 16<br>-7         |  |
| APR/MAY/JUNE               | 0                     | 0         | 0                | 0                | APR/MAY/JUNE               | 0                     | 0                                   | 0                  | 0                |  |